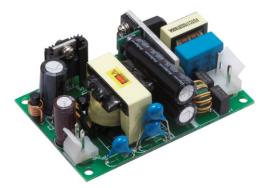

## Class II, 60W Medical Power

With Approval of IEC/UL 60601-1 Edition 3.1

Magic Power is pleased to announce our MPM-S050 series have approved by IEC/UL 60601-1 Edition 3.1.

## Feature:

- -60W forced air/50W convection cooled
- -Compact size of 2" x 3"
- -Class II designed, pass EMI class B and Type BF classified
- -Efficiency 88%, no load consumption < 0.3W
- -Wide temperature range 20°C~80°C

## Specification:

Universal input range 85~264V

Output +12, +24, +48V

Line Regulation: ±0.5%

Load Regulation: ±1%

Ripple & Noise: 1%

For more information, please click the picture or contact us via <a href="mailto:sales@mgpower.com">sales@mgpower.com</a>